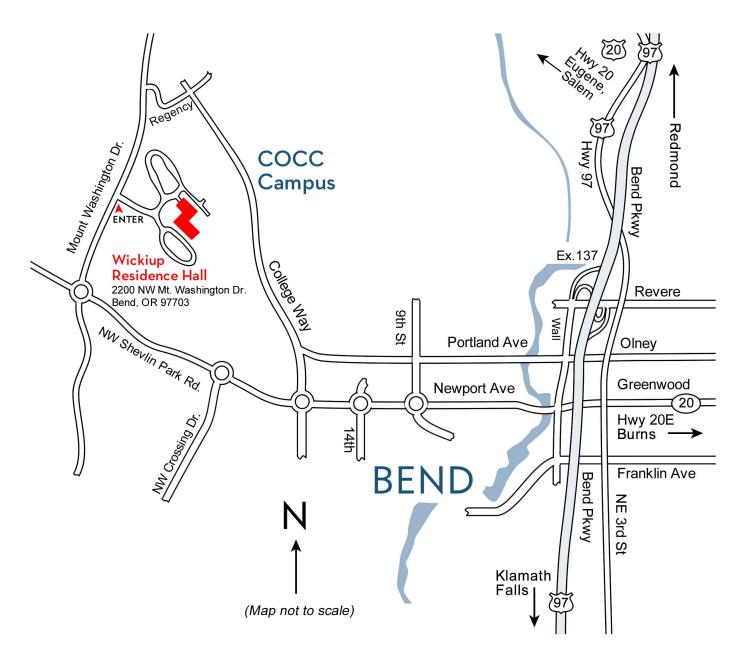

The directions below may not align with your GPS directions. The recommended routes below have fewer turns and inclines compared to other routes.

**From the North (Portland):** Follow Highway 26 to Madras and then continue on Highway 97 into Bend. Take exit 136/Butler Market Rd., turning right onto Butler Market. Proceed straight through the first light onto Mt. Washington Drive. Travel 4.5 miles on Mt. Washington, passing the main campus sign on the left. The residence hall will be the next left after the main campus turn-off. Staff will be in the main parking lot areas to direct you further.

**From the South (California/Klamath Falls):** Take Highway 97 north to Bend. Take exit 137, the Revere Avenue/COCC exit, and turn left onto Revere. At the light, turn left onto Wall Street and proceed straight to the first light. Turn right at the light, onto Portland Avenue. Go approximately 1.5 miles and Portland will "T" into College Way. Turn left onto College Way and travel .1 miles to the roundabout. Enter the roundabout and take the first exit (a right turn) onto NW Shevlin Park Road. Go .75 miles and then turn right onto NW Mt. Washington Drive. This will be a roundabout. Travel .1 miles and your destination will be on the right. Staff will be in the main parking lot areas to direct you further. **From the West (Salem):** Follow Highway 22/20 through Sisters into Bend. Once in Bend city-limits, proceed straight to the 4th stoplight, Mt. Washington, and take a right. Travel 4.5 miles on Mt. Washington, passing the main campus sign on the left. The residence hall will be the next left after the main campus turn-off. Staff will be in the main parking lot areas to direct you further.

**From the East (Boise/Burns):** Take Highway 20 into Bend. Continue straight across Third Street and 20 becomes Greenwood Avenue. Continue on Greenwood for.5 miles and get into the right lane. Greenwood becomes Newport Avenue (while in the right hand lane). Proceed straight on Newport for 1.5 miles to the third roundabout. Enter the roundabout and take the second exit (a right turn) onto NW Shevlin Park Road. Go .75 miles and then turn right onto NW Mt. Washington Drive. This will also be a roundabout. Travel .1 miles and your destination will be on the right. Staff will be in the main parking lot areas to direct you further.

## COCC RESIDENCE HALL DRIVING DIRECTIONS

2200 NW Mt. Washington Drive Bend, OR 97703 541.383.7545

Location map of Wickiup Residence Hall showing main entrance from Mount Washington Drive.