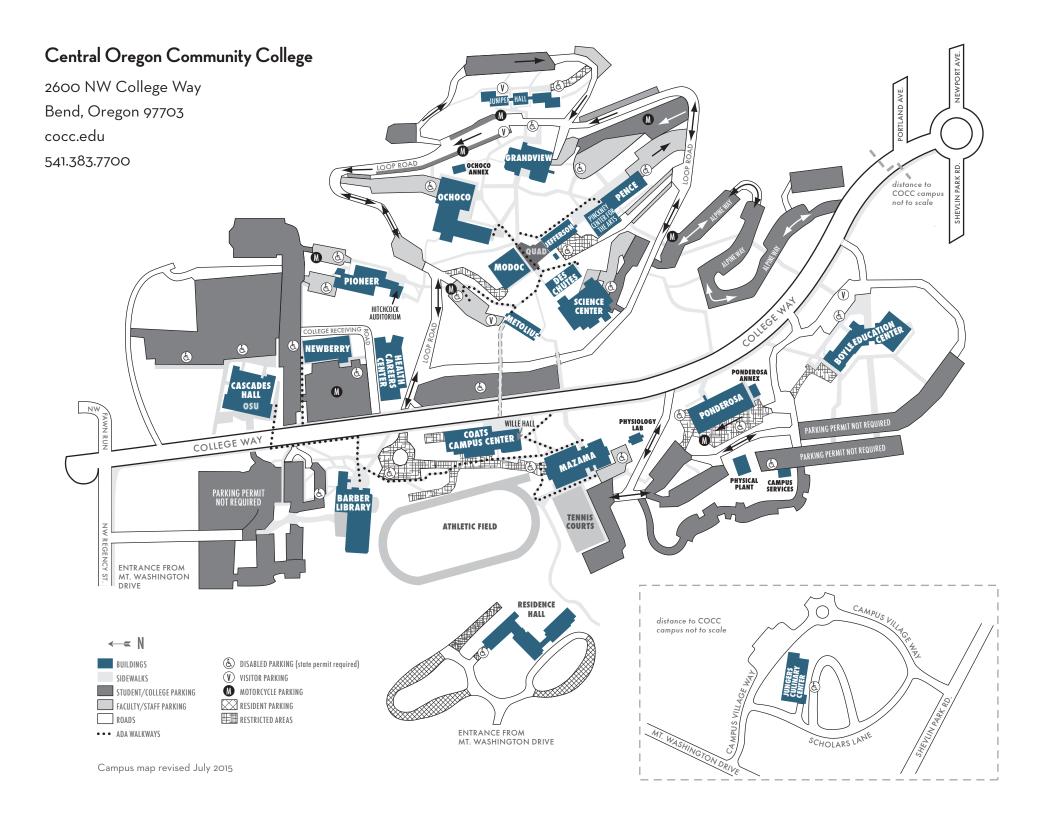

## Where to Find It -

Admissions and Records Office Boyle Education Center - 1st floor Adult Basic Skills/College Preparation Metolius Hall Allied Health Health Careers Center Apprenticeship Redmond Campus Art Pence Hall Art Gallerv Pinckney Center for the Arts Associated Students of Central Oregon Community College (ASCOCC) Coats Campus Center - upper level Athletic Facilities Mazama Gymnasium Automotive Technology Ponderosa Hall - lower level Aviation Grandview Hall - lower level Bookstore Newberry Hall Box Office Boyle Education Center - 1st floor Broadside (Student Newspaper) Coats Campus Center - lower level **Business Administration Studies** Grandview Hall - lower level Cafeteria/Deli/Food Services Coats Campus Center (Campus) Public Safety Boyle Éducation Center - 1st floor CAP Center Barber Library - lower level **Career and Technical Education Studies** Ponderosa Hall Career Center CAP Center, Barber Library - lower level Cascade Culinary Institute Jungers Culinary Center Cashier Boyle Education Center - 1st floor **Chief Financial Officer** Newberry Hall Christiansen Board Room Boyle Education Center - 2nd floor College Relations Boyle Education Center - 1st floor Community Learning Chandler Building **Computer-Aided Drafting/Design** Ponderosa Hall

**Computer and Information Systems** Pioneer Hall - upper level **Computer Labs** Cascades Hall Boyle Education Bldg Barber Library Pioneer Hall - upper level Copy Center Newberry Hall - Bookstore Custodial Physical Plant Dance Studio Mazama Gymnasium Dean of Student and Enrollment Services Coats Campus Center - upper level **Dental Assisting Program** Health Careers Center **Digital Production Services** Barber Library - lower level Disability Services Boyle Education Center - 1st floor Drafting Ponderosa Hall Enrollment Services Boyle Education Center - 1st floor **Emergency Medical Services Program** Ponderosa Hall **Exercise Physiology Lab** Physiology Lab **Facilities Scheduling** Campus Services Financial Aid Boyle Education Center - 1st floor Fine Arts and Communications Pence Hall Fire Science Ponderosa Hall Fiscal Services Metolius Hall - lower level Foreign Languages Modoc, Mazama Forestry Resources Technology Ponderosa Hall Foundation Boyle Education Center - 2nd floor GIS (Geographic Information Systems) Ponderosa Hall - upper level Grants Boyle Education Center - 2nd floor Health and Human Performance Mazama Gymnasium Health Careers Health Careers Center

Health Information Technology Pioneer Hall - upper level Hitchcock Auditorium Pioneer Hall - upper level Housina Residence Hall Human Resources Newberry Hall Humanities Ochoco Hall Information Office Boyle Education Center - 1st floor Information Technology Services Pioneer Hall - lower level Barber Library - lower level Instructional Deans Metolius Hall - upper level Latino Proaram Coats Campus Center - lower level Library Barber Library Mail Services Newberry Hall - Bookstore Maintenance **Campus Services** Manufacturing (MATC) Redmond Campus Massage Therapy Program Health Careers Center Math Lab, SMART Grandview - upper level Mathematics Grandview - upper level Medical Assistant Program Health Careers Center Multicultural Activities Coats Campus Center - lower level Multicultural Center Coats Campus Center - upper level Music Pence Hall Native American Program Coats Campus Center - lower level Natural and Industrial Resources Ponderosa Hall Nursing Studies Health Careers Center **Oregon State University-Cascades** Cascades Hall Parkina Administration Boyle Education Center - 1st floor Payroll/Purchasing Newberry Hall Pharmacy Technician Health Careers Center

Photoaraphy Lab Pence Hall - lower level President's Office Boyle Education Center - 2nd floor **Printing Services** see Čopy Center Professional Education Chandler Buildina Public Information **Boyle Education Center** Reading, Study Skills Jefferson Hall Registrar Boyle Education Center - 1st floor **Residence Hall** Residence Hall Science Science Center **Small Business Development Center** Chandler Building Social Science Modoc Hall Student Employment (Work Study) CAP Center, Barber Library - lower level Student Government (ASCOCC) Coats Campus Center - upper level Student Life Office Coats Campus Center - upper level Student Records Boyle Education Center - 1st floor Student Services Coats Campus Center - upper level **Testing**, **Placement** CAP Center, Barber Library - lower level Training Center Chandler Building Tutoring and Testing Lab Barber Library - lower level Veterans' Services Boyle Education Center - 1st floor Coats Campus Center **Veterinary Technician** Health Careers Center Vice President for Administration Boyle Education Center - 2nd floor Vice President for Instruction Metolius Hall - upper level Wildland Fire/Fuels Management Ponderosa Hall Wille Hall Coats Campus Center - upper level World Languages and Cultures Modoc