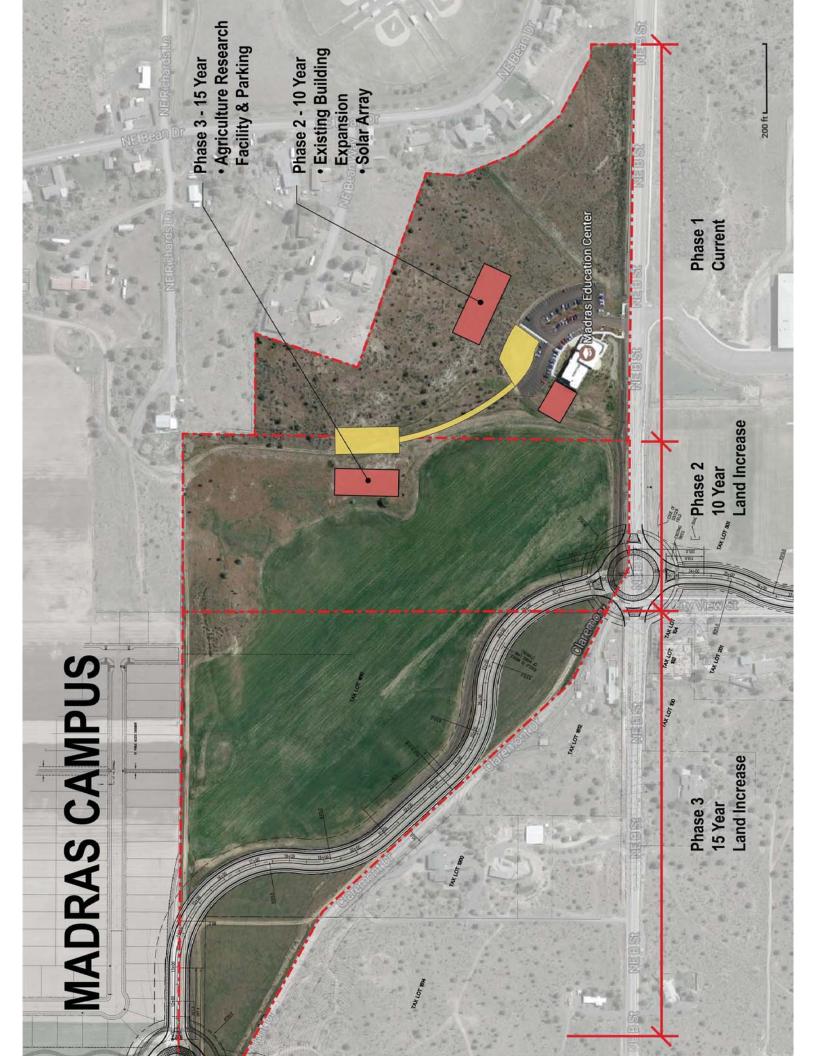

## PHASED EXPANSION

| Phase 1 | 10,165 sf = 15 acres | Current                                                             |
|---------|----------------------|---------------------------------------------------------------------|
| Phase 2 | 17,000 sf = 15 acres | <b>10 years to Complete</b><br>Add approximately 7,000 sf to Campus |
| Phase 3 | 25,500 sf = 20 acres | <b>15 years to Complete</b><br>Add approximately 8,500 sf to Campus |

## 10 YEAR PLAN (Phase 2)

Expand Building 1Approximately 7,000 sfGain 15 AcresSupport Academic Transfer - Utilize Technology/Distance LearningAgriculture Focus ProgramsOSU Extension PartnershipEarly Childhood EducationCTE – WeldingCriminal JusticePossible net-zero facility with solar array