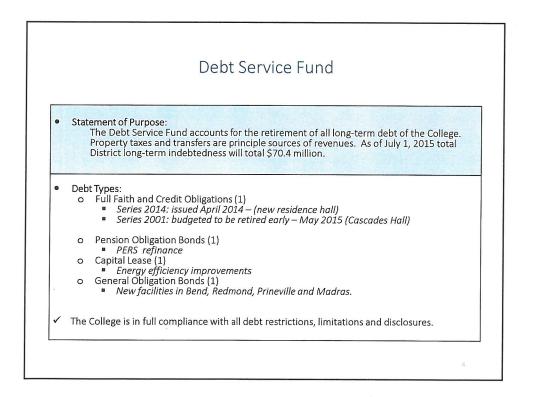

### Debt Service Fund - Resources and Requirements

## 2015-16 Budget

|                        | 2010<br>General<br>Obligatior<br>Bonds | 2003<br>Pension<br>Obligation<br>Bonds | 2014<br>FFC<br>Bonds | 2005<br>Capital<br>Lease | Fiscal Year<br>2015-16<br>PROPOSED<br>Budget |
|------------------------|----------------------------------------|----------------------------------------|----------------------|--------------------------|----------------------------------------------|
| Resources              |                                        |                                        |                      |                          |                                              |
| Beginning Fund Balance | \$ 241,0                               | 00 \$                                  | \$                   | \$ 5,242                 | \$ 246,242                                   |
| Tax Revenue - Current  | 2,917,00                               | 33                                     |                      |                          | 2,917,063                                    |
| Tax Revenue - Prior    | 80,0                                   | 00                                     |                      |                          | 80,000                                       |
| PERS Reserve Charge    |                                        | 1,006,543                              |                      |                          | 1,006,543                                    |
| Interest Income        | 6                                      | 57                                     |                      |                          | 667                                          |
| Transfers In           |                                        |                                        | 1,263,188            | 65,000                   | 1,328,188                                    |
| Total Resources        | \$ 3,238,7                             | 30 \$ 1,006,543                        | \$ 1,263,188         | \$ 70,242                | \$ 5,578,703                                 |
|                        |                                        |                                        |                      |                          |                                              |
| Requirements           |                                        |                                        |                      |                          |                                              |
| Principal Payments     | \$ 1,205,00                            |                                        | \$ 390,000           | \$ 60,787                | \$ 1,971,954                                 |
| Interest Payments      | 1,739,9                                | 690,376                                | 871,988              | 4,037                    | 3,306,351                                    |
| Materials and Services |                                        |                                        | 1,200                |                          | 1,200                                        |
| Ending Fund Balance    | 293,78                                 |                                        |                      | 5,418                    | 299,198                                      |
| Total Requirements     | \$ 3,238,73                            | 30 \$ 1,006,543                        | \$ 1,263,188         | \$ 70,242                | \$ 5,578,703                                 |

## Debt Service Fund - Resources and Requirements by Issue