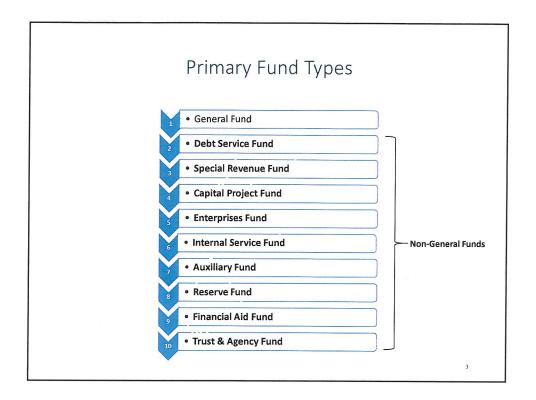

### **GENERAL FUND POWERPOINT: (Exhibit: 5)**

Mr. David Dona-Associate Chief Financial Officer reviewed the PowerPoint presentation and led the discussion on the following areas:

- ✓ Fund Types & Attributes
- ✓ Current Year's General Fund Budget Update
- ✓ Revenue/Expenditure Forecast ( $\overrightarrow{REF}$ :  $\overrightarrow{F}$ .1)
- Proposed 2015-16 General Fund Budget: Key General Fund Budget Assumptions:
  - Current Year property tax growth rate +6.5%
  - Property Tax Collection rate: 94%
  - Prior Year Property Tax growth rate: +3%
  - In-district Tuition increase per credit : +\$4
  - Student enrollment decrease of -7% for all residency categories
  - Fees include increase of \$0.50/credit for technology fees
  - Increase in benefited staff positions +.3% FTE
  - Salary increase: +2.75% classified/administrative and +3.0% faculty
  - Increase in health insurance +10%