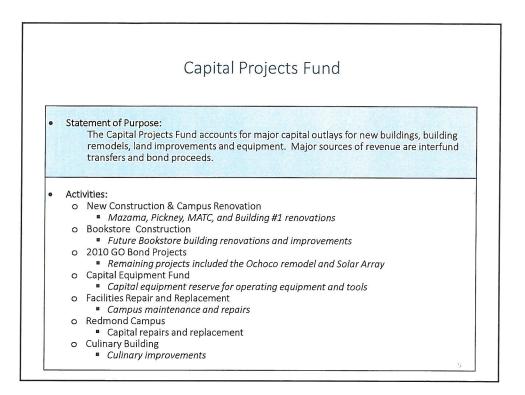

## **Capital Projects Fund - Resources and Requirements**

|                        | Fiscal Year<br>2012-13<br>ACTUAL<br>Amounts | Fiscal Year<br>2013-14<br>ACTUAL<br>Amounts | Fiscal Year<br>2014-15<br>CURRENT<br>Budget | Fiscal Year<br>2015-16<br>PROPOSED<br>Budget | Fiscal Year<br>2015-16<br>APPROVED<br>Budget | Fiscal Year<br>2015-16<br>ADOPTED<br>Budget |
|------------------------|---------------------------------------------|---------------------------------------------|---------------------------------------------|----------------------------------------------|----------------------------------------------|---------------------------------------------|
| Resources              |                                             |                                             |                                             |                                              |                                              |                                             |
| Beginning Fund Balance | \$ 18,001,297                               | \$ 14,956,803                               | \$ 28,587,000                               | \$ 8,562,000                                 | \$                                           | \$                                          |
| Grants and Contracts   | 935,790                                     | 2,313,073                                   | 8,266,000                                   | ¢ 0,002,000                                  | Ψ                                            | Ψ                                           |
| Other Income           | 279,544                                     | 279,594                                     | 5,539,200                                   |                                              |                                              |                                             |
| Donations              | 95,788                                      | 26,300                                      | , ,                                         |                                              |                                              |                                             |
| Bond Sale Proceeds     |                                             | 21,419,656                                  |                                             |                                              |                                              |                                             |
| Interest Income        | 64,206                                      | 41,416                                      | 174,593                                     | 12,347                                       |                                              |                                             |
| Transfers In           | 2,727,392                                   | 2,522,023                                   | 1,850,051                                   | 2,025,051                                    |                                              |                                             |
| Total Resources        | \$ 22,104,017                               | \$ 41,558,865                               | \$ 44,416,844                               | \$ 10,599,398                                | \$ -                                         | \$ -                                        |
| Poquiromonto           |                                             |                                             |                                             |                                              |                                              |                                             |
| Requirements           | <b>•</b> • • • • • • •                      |                                             |                                             |                                              |                                              |                                             |
| Personnel Services     | \$ 418,487                                  | \$ 380,074                                  | \$ 340,606                                  | \$                                           | \$                                           | \$                                          |
| Materials and Services | 668,999                                     | 1,810,152                                   | 9,284,000                                   | 1,600,000                                    |                                              |                                             |
| Capital Outlay         | 5,822,011                                   | 13,653,610                                  | 22,890,413                                  | 4,965,300                                    |                                              |                                             |
| Transfers Out          | 237,717                                     | 888,577                                     | 6,168,400                                   | 650,000                                      |                                              |                                             |
| Ending Fund Balance    | 14,956,803                                  | 24,826,452                                  | 5,733,425                                   | 3,384,098                                    |                                              |                                             |
| Total Requirements     | \$ 22,104,017                               | \$ 41,558,865                               | \$ 44,416,844                               | \$ 10,599,398                                | \$ -                                         | \$ -                                        |
|                        |                                             |                                             |                                             |                                              |                                              |                                             |

#### Capital Projects Fund - Resources and Requirements by Project

|                                                                        | FTE  | <br>.O. Bond<br>Projects | Campus<br>Center<br>Building |    | Bookstore<br>Construction   |    | New<br>onstruction<br>Renovation | epair and<br>placement          | Residence<br>Hall<br>Construction |                      | Culinary<br>Building |                  |
|------------------------------------------------------------------------|------|--------------------------|------------------------------|----|-----------------------------|----|----------------------------------|---------------------------------|-----------------------------------|----------------------|----------------------|------------------|
| Resources<br>Beginning Fund Balance<br>Interest Income<br>Transfers In | 0    | \$<br>700,000            | \$<br>240,000<br>300         | \$ | 908,000<br>2,988<br>575,000 | \$ | 2,373,000<br>4,232<br>240,090    | \$<br>486,000<br>872<br>325,830 | \$                                | 2,000,000            | \$                   | 38,000<br>63     |
| Total Resources                                                        |      | \$<br>700,000            | \$<br>240,300                | \$ | 1,485,988                   | \$ | 2,617,322                        | \$<br>812,702                   | \$                                | 2,000,000            | \$                   | 38,063           |
| <b>Requirements</b><br>Materials and Services<br>Capital Outlay        |      | \$<br>700,000            | \$<br>240,300                | \$ | 100,000                     | \$ | 500,000<br>1,100,000             | \$<br>600,000                   | \$                                | 500,000<br>1,500,000 | \$                   | 25,000           |
| Transfers Out<br>Ending Fund Balance<br>Total Requirements             | 0.00 | \$<br>700,000            | \$<br>240,300                | \$ | 1,385,988<br>1,485,988      | \$ | 1,017,322<br>2,617,322           | \$<br>212,702<br>812,702        | \$                                | 2,000,000            | \$                   | 13,063<br>38,063 |

## Capital Projects Fund - Resources and Requirements by Project

| Resources                                 | Τe | ife Cycle<br>echnology<br>placement |    | Capital<br>quipment<br>Fund | IT Server/<br>Infrastructure |         |          | edmond<br>Campus | C  | handler<br>Lab |    | Fiscal Year<br>2015-16<br>ROPOSED<br>Budget |
|-------------------------------------------|----|-------------------------------------|----|-----------------------------|------------------------------|---------|----------|------------------|----|----------------|----|---------------------------------------------|
| Beginning Fund Balance                    | \$ | 287,000                             | \$ | 127,000                     | \$                           | 753,000 | \$       | 250,000          | \$ | 400,000        | \$ | 8,562,000                                   |
| Interest Income                           |    | 647                                 |    | 255                         |                              | 2,990   | 2        |                  |    | ,,             |    | 12,347                                      |
| Transfers In                              |    | 344,030                             |    | 350,000                     |                              | 190,101 |          |                  |    |                |    | 2,025,051                                   |
| Total Resources                           | \$ | 631,677                             | \$ | 477,255                     | \$                           | 946,091 | \$       | 250,000          | \$ | 400,000        | \$ | 10,599,398                                  |
| Requirements                              |    |                                     |    |                             |                              |         |          |                  |    |                |    |                                             |
| Materials and Services                    | \$ |                                     | \$ |                             | \$                           |         | \$       |                  | \$ |                | \$ | 1,600,000                                   |
| Capital Outlay                            |    | 400,000                             |    | 400,000                     |                              | 500,000 |          |                  |    |                | 1  | 4,965,300                                   |
| Transfers Out                             |    | 004 077                             |    | 77 055                      |                              | 440.004 |          | 250,000          |    | 400,000        |    | 650,000                                     |
| Ending Fund Balance<br>Total Requirements | ¢  | 231,677                             |    | 77,255                      | <u>_</u>                     | 446,091 | <b>_</b> | 050.000          | -  |                |    | 3,384,098                                   |
| i otar Requirements                       | \$ | 631,677                             | \$ | 477,255                     | \$                           | 946,091 | \$       | 250,000          |    | 400,000        | \$ | 10,599,398                                  |