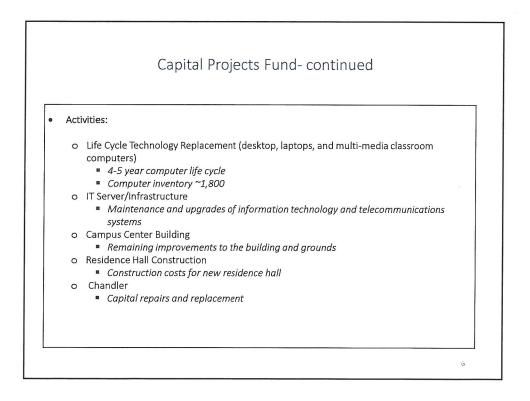

#### Capital Projects Fund - Resources and Requirements by Project

|                                                                        | FTE  | <br>.O. Bond<br>Projects | Campus<br>Center<br>Building |    | Bookstore<br>Construction   |    | New<br>onstruction<br>Renovation | epair and<br>placement          | Residence<br>Hall<br>Construction |                      | Culinary<br>Building |                  |
|------------------------------------------------------------------------|------|--------------------------|------------------------------|----|-----------------------------|----|----------------------------------|---------------------------------|-----------------------------------|----------------------|----------------------|------------------|
| Resources<br>Beginning Fund Balance<br>Interest Income<br>Transfers In | 0    | \$<br>700,000            | \$<br>240,000<br>300         | \$ | 908,000<br>2,988<br>575,000 | \$ | 2,373,000<br>4,232<br>240,090    | \$<br>486,000<br>872<br>325,830 | \$                                | 2,000,000            | \$                   | 38,000<br>63     |
| Total Resources                                                        |      | \$<br>700,000            | \$<br>240,300                | \$ | 1,485,988                   | \$ | 2,617,322                        | \$<br>812,702                   | \$                                | 2,000,000            | \$                   | 38,063           |
| <b>Requirements</b><br>Materials and Services<br>Capital Outlay        |      | \$<br>700,000            | \$<br>240,300                | \$ | 100,000                     | \$ | 500,000<br>1,100,000             | \$<br>600,000                   | \$                                | 500,000<br>1,500,000 | \$                   | 25,000           |
| Transfers Out<br>Ending Fund Balance<br>Total Requirements             | 0.00 | \$<br>700,000            | \$<br>240,300                | \$ | 1,385,988<br>1,485,988      | \$ | 1,017,322<br>2,617,322           | \$<br>212,702<br>812,702        | \$                                | 2,000,000            | \$                   | 13,063<br>38,063 |

## Capital Projects Fund - Resources and Requirements by Project

| Resources                                 | Τe | ife Cycle<br>echnology<br>placement |    | Capital<br>quipment<br>Fund | IT Server/<br>Infrastructure |         |          | edmond<br>Campus | C  | handler<br>Lab |    | Fiscal Year<br>2015-16<br>ROPOSED<br>Budget |
|-------------------------------------------|----|-------------------------------------|----|-----------------------------|------------------------------|---------|----------|------------------|----|----------------|----|---------------------------------------------|
| Beginning Fund Balance                    | \$ | 287,000                             | \$ | 127,000                     | \$                           | 753,000 | \$       | 250,000          | \$ | 400,000        | \$ | 8,562,000                                   |
| Interest Income                           |    | 647                                 |    | 255                         |                              | 2,990   | 2        |                  |    | ,,             |    | 12,347                                      |
| Transfers In                              |    | 344,030                             |    | 350,000                     |                              | 190,101 |          |                  |    |                |    | 2,025,051                                   |
| Total Resources                           | \$ | 631,677                             | \$ | 477,255                     | \$                           | 946,091 | \$       | 250,000          | \$ | 400,000        | \$ | 10,599,398                                  |
| Requirements                              |    |                                     |    |                             |                              |         |          |                  |    |                |    |                                             |
| Materials and Services                    | \$ |                                     | \$ |                             | \$                           |         | \$       |                  | \$ |                | \$ | 1,600,000                                   |
| Capital Outlay                            |    | 400,000                             |    | 400,000                     |                              | 500,000 |          |                  |    |                | 1  | 4,965,300                                   |
| Transfers Out                             |    | 004 077                             |    | 77 055                      |                              | 440.004 |          | 250,000          |    | 400,000        |    | 650,000                                     |
| Ending Fund Balance<br>Total Requirements | ¢  | 231,677                             |    | 77,255                      | <u>_</u>                     | 446,091 | <b>_</b> | 050.000          | -  |                |    | 3,384,098                                   |
| i otar Requirements                       | \$ | 631,677                             | \$ | 477,255                     | \$                           | 946,091 | \$       | 250,000          |    | 400,000        | \$ | 10,599,398                                  |