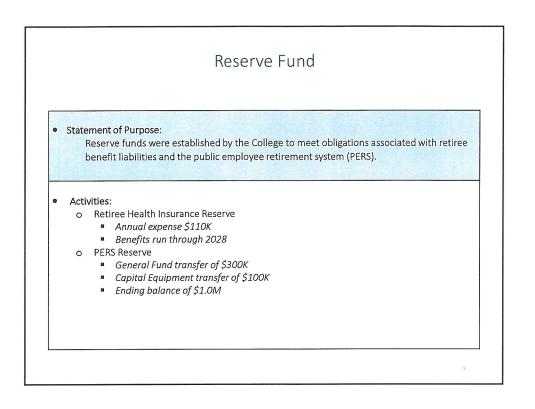

### **Reserve Fund - Resources and Requirements**

|                         | Fiscal Year<br>2012-13<br>ACTUAL<br>Amounts | Fiscal Year<br>2013-14<br>ACTUAL<br>Amounts | Fiscal Year<br>2014-15<br>CURRENT<br>Budget | Fiscal Year<br>2015-16<br>PROPOSED<br>Budget | Fiscal Year<br>2015-16<br>APPROVED<br>Budget | Fiscal Year<br>2015-16<br>ADOPTED<br>Budget |
|-------------------------|---------------------------------------------|---------------------------------------------|---------------------------------------------|----------------------------------------------|----------------------------------------------|---------------------------------------------|
| Retiree Benefit Reserve |                                             |                                             |                                             |                                              |                                              |                                             |
| Resources               |                                             |                                             |                                             |                                              |                                              |                                             |
| Beginning Fund Balance  | \$ 1,006,224                                | \$ 891,685                                  | \$ 794,000                                  | \$ 698,000                                   | \$                                           | \$                                          |
| Interest Income         | 1,672                                       | 1,143                                       | 3,550                                       | 3,215                                        |                                              |                                             |
| Total Resources         | \$ 1,007,896                                | \$ 892,828                                  | \$ 797,550                                  | \$ 701,215                                   | \$ -                                         | \$-                                         |
|                         | ,                                           |                                             |                                             |                                              |                                              |                                             |
| Requirements            |                                             |                                             |                                             |                                              |                                              |                                             |
| Materials and Services  | \$ 116,211                                  | \$ 99,145                                   | \$ 180,000                                  | \$ 110,000                                   | \$                                           | \$                                          |
| Ending Fund Balance     | 891,685                                     | 793,683                                     | 617,550                                     | 591,215                                      |                                              |                                             |
| Total Requirements      | \$ 1,007,896                                | \$ 892,828                                  | \$ 797,550                                  | \$ 701,215                                   | \$ -                                         | \$-                                         |
|                         |                                             |                                             |                                             |                                              |                                              |                                             |
| PERS Reserve            |                                             |                                             |                                             |                                              |                                              |                                             |
| Resources               |                                             |                                             |                                             |                                              |                                              |                                             |
| Beginning Fund Balance  | \$ 2,018,216                                | \$ 2,021,774                                | \$ 1,731,132                                | \$ 1,424,316                                 | \$                                           | \$                                          |
| Interest Income         | 3,558                                       | 2,542                                       | 7,905                                       | 6,121                                        |                                              |                                             |
| Total Resources         | \$ 2,021,774                                | \$ 2,024,316                                | \$ 1,739,037                                | \$ 1,430,437                                 | \$ -                                         | \$ -                                        |
|                         |                                             |                                             |                                             |                                              |                                              |                                             |
| Requirements            |                                             |                                             |                                             |                                              |                                              |                                             |
| Transfers Out           | \$                                          | \$ 300,000                                  | \$ 300,000                                  | \$ 400,000                                   | \$                                           | \$                                          |
| Ending Fund Balance     | 2,021,774                                   | 1,724,316                                   | 1,439,037                                   | 1,030,437                                    |                                              |                                             |
| Total Requirements      | \$ 2,021,774                                | \$ 2,024,316                                | \$ 1,739,037                                | \$ 1,430,437                                 | \$ -                                         | \$ -                                        |
|                         |                                             |                                             |                                             |                                              |                                              |                                             |

### **Reserve Fund - Resources and Requirements**

|                        | Fiscal Year<br>2012-13<br>ACTUAL<br>Amounts | Fiscal Year<br>2013-14<br>ACTUAL<br>Amounts | Fiscal Year<br>2014-15<br>CURRENT<br>Budget | Fiscal Year<br>2015-16<br>PROPOSED<br>Budget | Fiscal Year<br>2015-16<br>APPROVED<br>Budget | Fiscal Year<br>2015-16<br>ADOPTED<br>Budget |
|------------------------|---------------------------------------------|---------------------------------------------|---------------------------------------------|----------------------------------------------|----------------------------------------------|---------------------------------------------|
| Reserve Fund Total     |                                             |                                             |                                             |                                              |                                              |                                             |
| Beginning Fund Balance | \$ 3,024,440                                | \$ 2,913,459                                | \$ 2,525,132                                | \$ 2,122,316                                 | \$                                           | \$                                          |
| Total Resources        | 5,230                                       | 3,685                                       | 11,455                                      | 9,336                                        |                                              |                                             |
| Total Requirements     | 116,211                                     | 399,145                                     | 480,000                                     | 510,000                                      |                                              |                                             |
| Ending Fund Balance    | \$ 2,913,459                                | \$ 2,517,999                                | \$ 2,056,587                                | \$ 1,621,652                                 | \$ -                                         | \$-                                         |