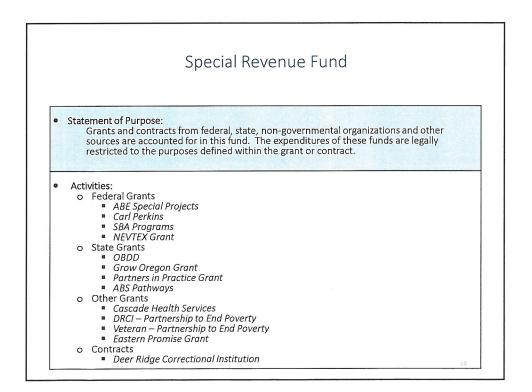

## **Special Revenue Fund - Resources and Requirements**

|                                    | ļ  | scal Year<br>2012-13<br>ACTUAL<br>Amounts | 2<br>A | scal Year<br>2013-14<br>ACTUAL<br>Amounts | c  | scal Year<br>2014-15<br>URRENT<br>Budget | PR | scal Year<br>2015-16<br>OPOSED<br>Budget | Fiscal<br>2015<br>APPR<br>Bud | 5-16<br>OVED | Fiscal `<br>2015<br>ADOP<br>Budg | -16<br>TED |
|------------------------------------|----|-------------------------------------------|--------|-------------------------------------------|----|------------------------------------------|----|------------------------------------------|-------------------------------|--------------|----------------------------------|------------|
| Federal Grants                     |    |                                           |        |                                           |    |                                          |    |                                          |                               |              |                                  |            |
| Resources                          |    |                                           |        |                                           |    |                                          |    |                                          |                               |              |                                  |            |
| Beginning Fund Balance             | \$ | 78,438                                    | \$     | 61,873                                    | \$ | 40,000                                   | \$ | 30,000                                   | \$                            |              | \$                               |            |
| Federal Grants<br>Tuition and Fees |    | 550,712<br>37,309                         |        | 527,945<br>22,976                         |    | 465,220<br>25,000                        |    | 465,697                                  |                               |              |                                  |            |
| Transfers In                       |    | 34,639                                    |        | 34,680                                    |    | 34,639                                   |    | 15,000<br>34,639                         |                               |              |                                  |            |
| Total Resources                    | \$ | 701,098                                   | \$     | 647,474                                   | \$ | 564,859                                  | \$ | 545,336                                  | \$                            | -            | \$                               | -          |
| Requirements                       |    |                                           |        |                                           |    |                                          |    |                                          |                               |              |                                  |            |
| Personnel Services                 | \$ | 532,158                                   | \$     | 483,635                                   | \$ | 445,659                                  | \$ | 409,534                                  | \$                            |              | \$                               |            |
| Materials and Services             |    | 62,079                                    |        | 72,900                                    |    | 70,200                                   |    | 122,302                                  |                               |              |                                  |            |
| Capital Outlay                     |    | 44,988                                    |        | 7,028                                     |    |                                          |    | 13,500                                   |                               |              |                                  |            |
| Transfers Out                      |    |                                           |        |                                           |    | 9,000                                    |    |                                          |                               |              |                                  |            |
| Ending Fund Balance                |    | 61,873                                    |        | 83,911                                    |    | 40,000                                   | N. |                                          |                               |              |                                  |            |
| Total Requirements                 | \$ | 701,098                                   | \$     | 647,474                                   | \$ | 564,859                                  | \$ | 545,336                                  | \$                            | -            | \$                               | _          |