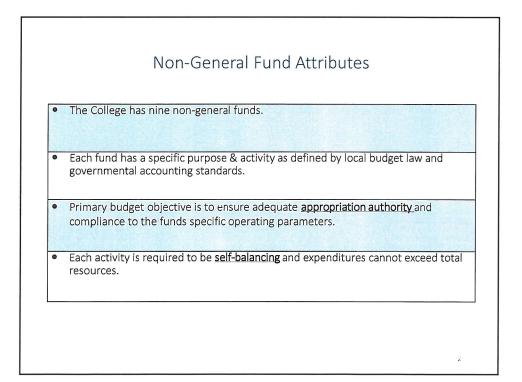

### **GENERAL FUND POWERPOINT: (Exhibit: 5)**

Mr. David Dona-Associate Chief Financial Officer reviewed the PowerPoint presentation and led the discussion on the following areas:

- ✓ Fund Types & Attributes
- ✓ Current Year's General Fund Budget Update
- ✓ Revenue/Expenditure Forecast ( $\overrightarrow{REF}$ :  $\overrightarrow{F}$ .1)
- Proposed 2015-16 General Fund Budget: Key General Fund Budget Assumptions:
  - Current Year property tax growth rate +6.5%
  - Property Tax Collection rate: 94%
  - Prior Year Property Tax growth rate: +3%
  - In-district Tuition increase per credit : +\$4
  - Student enrollment decrease of -7% for all residency categories
  - Fees include increase of \$0.50/credit for technology fees
  - Increase in benefited staff positions +.3% FTE
  - Salary increase: +2.75% classified/administrative and +3.0% faculty
  - Increase in health insurance +10%