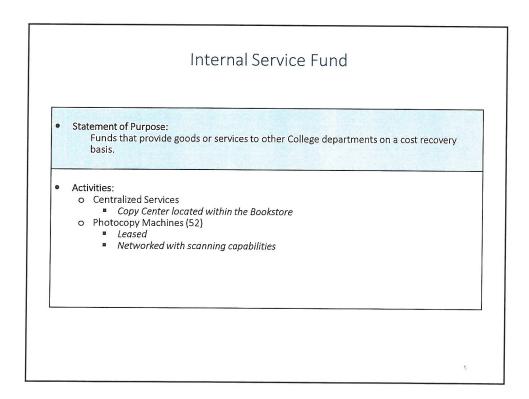

### Internal Service Fund - Resources and Requirements

|                           | FTE | 2<br>A | Fiscal Year<br>2012-13<br>ACTUAL<br>Amounts |    | Fiscal Year<br>2013-14<br>ACTUAL<br>Amounts |    | Fiscal Year<br>2014-15<br>CURRENT<br>Budget |    | 2014-15         2015-16           CURRENT         PROPOSED |    | 015-16<br>OPOSED | 201<br>APPR | ll Year<br>5-16<br>COVED<br>dget | 201<br>PROF | al Year<br>5-16<br>POSED<br>dget |
|---------------------------|-----|--------|---------------------------------------------|----|---------------------------------------------|----|---------------------------------------------|----|------------------------------------------------------------|----|------------------|-------------|----------------------------------|-------------|----------------------------------|
| Centralized Services      |     |        |                                             |    |                                             |    |                                             |    |                                                            |    |                  |             |                                  |             |                                  |
| Resources                 |     |        |                                             |    |                                             |    |                                             |    |                                                            |    |                  |             |                                  |             |                                  |
| Beginning Fund Balance    |     | \$     | 490,751                                     | \$ | 407,772                                     | \$ | 403,000                                     | \$ | 330,000                                                    | \$ |                  | \$          |                                  |             |                                  |
| User Charges              |     |        | 244,479                                     |    | 200,875                                     |    | 265,000                                     |    | 265,000                                                    |    |                  |             |                                  |             |                                  |
| Interest Income           |     |        | 800                                         |    | 572                                         | 0  | 800                                         |    | 715                                                        |    |                  |             |                                  |             |                                  |
| Total Resources           |     | \$     | 736,030                                     | \$ | 609,219                                     | \$ | 668,800                                     | \$ | 595,715                                                    | \$ | -                | \$          | -                                |             |                                  |
| Requirements              |     |        |                                             |    |                                             |    |                                             |    |                                                            |    |                  |             |                                  |             |                                  |
| Personnel Services        | 2.0 | \$     | 94,506                                      | \$ | 96,468                                      | \$ | 109,244                                     | \$ | 112,356                                                    | \$ |                  | \$          |                                  |             |                                  |
| Materials and Services    |     |        | 77,274                                      |    | 86,625                                      |    | 125,900                                     |    | 125,900                                                    |    |                  |             |                                  |             |                                  |
| Capital Outlay            |     |        | 6,478                                       |    | 830                                         |    | 10,000                                      |    | 10,000                                                     |    |                  |             |                                  |             |                                  |
| Transfers Out             |     |        | 150,000                                     |    |                                             |    |                                             |    | 105,000                                                    |    |                  |             |                                  |             |                                  |
| Ending Fund Balance       |     |        | 407,772                                     |    | 425,296                                     |    | 423,656                                     |    | 242,459                                                    |    |                  |             |                                  |             |                                  |
| <b>Total Requirements</b> | 2.0 | \$     | 736,030                                     | \$ | 609,219                                     | \$ | 668,800                                     | \$ | 595,715                                                    | \$ | -                | \$          | -                                |             |                                  |

### Internal Service Fund - Resources and Requirements

| Copier Activities                                                                                                                            | _FTE_ | i<br>A | scal Year<br>2012-13<br>ACTUAL<br>Amounts       | 2<br>A | scal Year<br>2013-14<br>ACTUAL<br>Amounts | 2<br>CI | scal Year<br>2014-15<br>JRRENT<br>Budget               | 2<br>PR | scal Year<br>2015-16<br>OPOSED<br>Budget                 | 201<br>APPR | Il Year<br>5-16<br>OVED<br>dget | Fiscal Year<br>2015-16<br>PROPOSED<br>Budget |
|----------------------------------------------------------------------------------------------------------------------------------------------|-------|--------|-------------------------------------------------|--------|-------------------------------------------|---------|--------------------------------------------------------|---------|----------------------------------------------------------|-------------|---------------------------------|----------------------------------------------|
| Resources<br>Beginning Fund Balance<br>User Charges<br>Interest Income<br>Total Resources                                                    |       | \$     | 75,525<br>108,967<br><u>101</u><br>184,593      | \$     | 46,701<br>119,089<br>50<br>165,840        | \$      | 40,546<br>125,000<br><u>102</u><br>165,648             | \$      | 40,000<br>125,000<br>52<br>165,052                       | \$          |                                 | \$<br>                                       |
| Requirements<br>Personnel Services<br>Materials and Services<br>Capital Outlay<br>Transfers Out<br>Ending Fund Balance<br>Total Requirements | 0.3   | \$     | 28,692<br>84,200<br>25,000<br>46,701<br>184,593 | \$     | 27,370<br>112,680<br>25,790<br>165,840    | \$      | 27,872<br>119,500<br>1,000<br><u>17,276</u><br>165,648 | \$      | 29,223<br>123,500<br>1,000<br>10,000<br>1,329<br>165,052 | \$          |                                 | \$                                           |
| Internal Service Fund Total<br>Beginning Fund Balance<br>Total Resources<br>Total Requirements                                               |       | \$     | 566,276<br>354,347<br>466,150                   | \$     | 454,473<br>320,586<br>323,973             | \$      | 443,546<br>390,902<br>393,516                          | \$      | 370,000<br>390,767<br>516,979                            | \$          |                                 | \$                                           |
| Ending Fund Balance                                                                                                                          | 2.3   | \$     | 454,473                                         | \$     | 451,086                                   | \$      | 440,932                                                | \$      | 243,788                                                  | \$          | -                               | \$ -                                         |