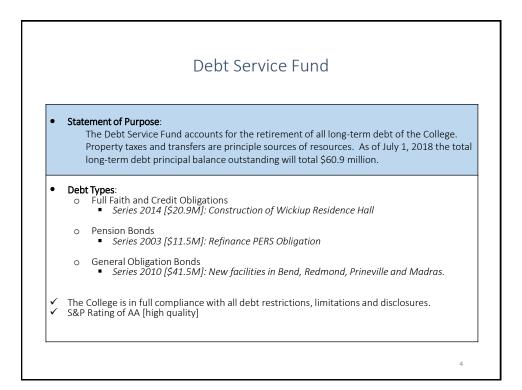

#### **Debt Service Fund - Resources and Requirements**

Exhibit: 6.a 4-11-18 Budget Mtg. Pages 1-37

| Beering                             | Fiscal Year<br>2015-16<br>ACTUAL<br>Amounts | Fiscal Year<br>2016-17<br>ACTUAL<br>Amounts | Fiscal Year<br>2017-18<br>CURRENT<br>Budget | Fiscal Year<br>2018-19<br>PROPOSED<br>Budget | Fiscal Year<br>2018-19<br>APPROVED<br>Budget | Fiscal Year<br>2018-19<br>ADOPTED<br>Budget |
|-------------------------------------|---------------------------------------------|---------------------------------------------|---------------------------------------------|----------------------------------------------|----------------------------------------------|---------------------------------------------|
| Resources<br>Beginning Fund Balance | \$ 220,190                                  | \$ 129,996                                  | \$ 53,600                                   | \$ 244,266                                   | \$                                           | \$                                          |
| Tax Revenue - Current               | \$     220,190<br>2,759,940                 | 3,026,940                                   | 3,072,065                                   | <sup>5</sup> 244,200<br>3,004,828            | Φ                                            | Φ                                           |
|                                     | , ,                                         |                                             |                                             |                                              |                                              |                                             |
| Tax Revenue - Prior                 | 93,797                                      | 73,162                                      | 80,000                                      | 70,000                                       |                                              |                                             |
| PERS Reserve Charge                 | 1,006,492                                   | 1,056,394                                   | 1,111,545                                   | 1,166,543                                    |                                              |                                             |
| Interest Income                     | 279                                         | 900                                         | 664                                         | 1,719                                        |                                              |                                             |
| Transfers In                        | 1,328,188                                   | 1,321,977                                   | 1,260,789                                   | 1,258,988                                    |                                              |                                             |
| Total Resources                     | \$ 5,408,886                                | \$ 5,609,369                                | \$ 5,578,663                                | \$ 5,746,344                                 | \$ -                                         | \$-                                         |
| Requirements                        |                                             |                                             |                                             |                                              |                                              |                                             |
| Principal Payments                  | \$ 1,971,953                                | \$ 2,119,178                                | \$ 2,210,885                                | \$ 2,373,470                                 | \$                                           | \$                                          |
| Interest Payments                   | 3,306,337                                   | 3,298,374                                   | 3,286,099                                   | 3,269,711                                    |                                              |                                             |
| Materials and Services              | 600                                         | 600                                         | 1,200                                       | 600                                          |                                              |                                             |
| Ending Fund Balance                 | 129,996                                     | 191,217                                     | 80,479                                      | 102,563                                      |                                              |                                             |
| Total Requirements                  | \$ 5,408,886                                | \$ 5,609,369                                | \$ 5,578,663                                | \$ 5,746,344                                 | \$ -                                         | \$-                                         |

|                        | 2010<br>General<br>Obligation<br>Bonds |           |    | 2003<br>Pension<br>Dbligation<br>Bonds | <br>2014<br>FFC<br>Bonds | ïscal Year<br>2018-19<br>ROPOSED<br>Budget |
|------------------------|----------------------------------------|-----------|----|----------------------------------------|--------------------------|--------------------------------------------|
| Resources              |                                        |           |    |                                        |                          |                                            |
| Beginning Fund Balance | \$                                     | 243,000   | \$ |                                        | \$<br>1,266              | \$<br>244,266                              |
| Tax Revenue - Current  |                                        | 3,004,828 |    |                                        |                          | 3,004,828                                  |
| Tax Revenue - Prior    |                                        | 70,000    |    |                                        |                          | 70,000                                     |
| PERS Reserve Charge    |                                        |           |    | 1,166,543                              |                          | 1,166,543                                  |
| Interest Income        |                                        | 1,713     |    |                                        | 6                        | 1,719                                      |
| Transfers In           |                                        |           |    |                                        | <br>1,258,988            | 1,258,988                                  |
| Total Resources        | \$                                     | 3,319,541 | \$ | 1,166,543                              | \$<br>1,260,260          | \$<br>5,746,344                            |
| Requirements           |                                        |           |    |                                        |                          |                                            |
| Principal Payments     | \$                                     | 1,625,000 | \$ | 313,470                                | \$<br>435,000            | \$<br>2,373,470                            |
| Interest Payments      |                                        | 1,593,250 |    | 853,073                                | 823,388                  | 3,269,711                                  |
| Materials and Services |                                        |           |    |                                        | 600                      | 600                                        |
| Ending Fund Balance    |                                        | 101,291   |    |                                        | <br>1,272                | 102,563                                    |
| Total Requirements     | \$                                     | 3,319,541 | \$ | 1,166,543                              | \$<br>1,260,260          | \$<br>5,746,344                            |

#### Debt Service Fund - Resources and Requirements by Issue