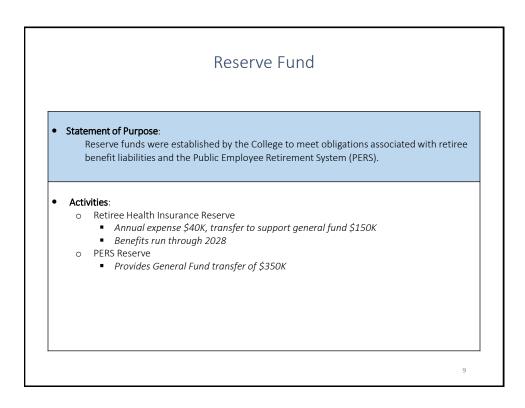

#### **Reserve Fund - Resources and Requirements**

|                         | Fiscal Year<br>2015-16<br>ACTUAL<br>Amounts | Fiscal Year<br>2016-17<br>ACTUAL<br>Amounts | Fiscal Year<br>2017-18<br>CURRENT<br>Budget | Fiscal Year<br>2018-19<br>PROPOSED<br>Budget | Fiscal Year<br>2018-19<br>APPROVED<br>Budget | Fiscal Year<br>2018-19<br>ADOPTED<br>Budget |
|-------------------------|---------------------------------------------|---------------------------------------------|---------------------------------------------|----------------------------------------------|----------------------------------------------|---------------------------------------------|
| Retiree Benefit Reserve |                                             |                                             |                                             |                                              |                                              |                                             |
| Resources               |                                             |                                             |                                             |                                              |                                              |                                             |
| Beginning Fund Balance  | \$ 713,247                                  | \$ 630,339                                  | \$ 577,000                                  | \$ 568,000                                   | \$                                           | \$                                          |
| Interest Income         | 1,193                                       | 4,061                                       | 5,470                                       | 4,730                                        |                                              |                                             |
| Total Resources         | \$ 714,440                                  | \$ 634,400                                  | \$ 582,470                                  | \$ 572,730                                   | \$ -                                         | \$ -                                        |
| Requirements            |                                             |                                             |                                             |                                              |                                              |                                             |
| Materials and Services  | \$ 84,101                                   | \$ 42,684                                   | \$ 60,000                                   | \$ 40,000                                    | \$                                           | \$                                          |
| Transfers Out           |                                             |                                             |                                             | 150,000                                      |                                              |                                             |
| Ending Fund Balance     | 630,339                                     | 591,716                                     | 522,470                                     | 382,730                                      |                                              |                                             |
| Total Requirements      | \$ 714,440                                  | \$ 634,400                                  | \$ 582,470                                  | \$ 572,730                                   | \$-                                          | \$-                                         |
| PERS Reserve            |                                             |                                             |                                             |                                              |                                              |                                             |
| Resources               |                                             |                                             |                                             |                                              |                                              |                                             |
| Beginning Fund Balance  | \$ 1,625,661                                | \$ 1,528,196                                | \$ 1,229,225                                | \$ 1,252,269                                 | \$                                           | \$                                          |
| Interest Income         | 2,535                                       | 10,190                                      | 10,972                                      | 10,772                                       |                                              |                                             |
| Total Resources         | \$ 1,628,196                                | \$ 1,538,386                                | \$ 1,240,197                                | \$ 1,263,041                                 | \$ -                                         | \$-                                         |
| Requirements            |                                             |                                             |                                             |                                              |                                              |                                             |
| Transfers Out           | \$ 100,000                                  | \$                                          | \$ 300,000                                  | \$ 350,000                                   | \$                                           | \$                                          |
| Ending Fund Balance     | 1,528,196                                   | 1,538,386                                   | 940,197                                     | 913,041                                      |                                              |                                             |
| Total Requirements      | \$ 1,628,196                                | \$ 1,538,386                                | \$ 1,240,197                                | \$ 1,263,041                                 | \$-                                          | \$-                                         |