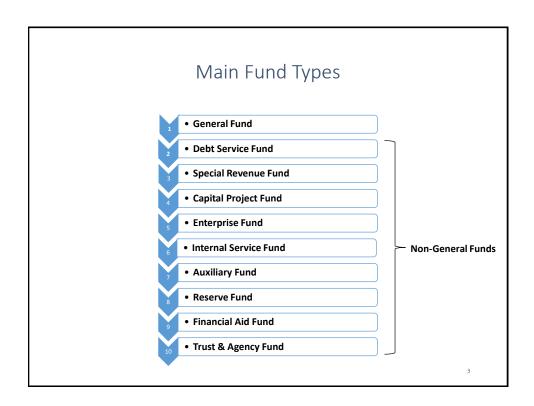

#### GENERAL FUND BUDGET: (Exhibits: 5, 6.a, 6.b, 6.c)

Mr. David Dona, defined the General Fund Budget as the College's primary operating budget. Using a PowerPoint presentation, he led the discussion by reviewing key budget development areas and assumptions:

- Fund Types & Attributes
- Current Year General Fund Update
- Revenue/Expenditure Forecast
- General Fund Revenue History
- Enrollment History and Trends
- > Tuition and Fees Comparison
- Proposed 2018-19 General Fund Budget: